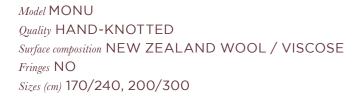

Model HITOMI
Quality HAND-KNOTTED
Surface composition NEW ZEALAND WOOL / VISCOSE
Fringes NO
Sizes (cm) 170/240, 200/300

BEIGE BLUE

ROSE

Model OTHILIE

Quality LOOM-KNOTTED

Surface composition VISCOSE

Fringes NO