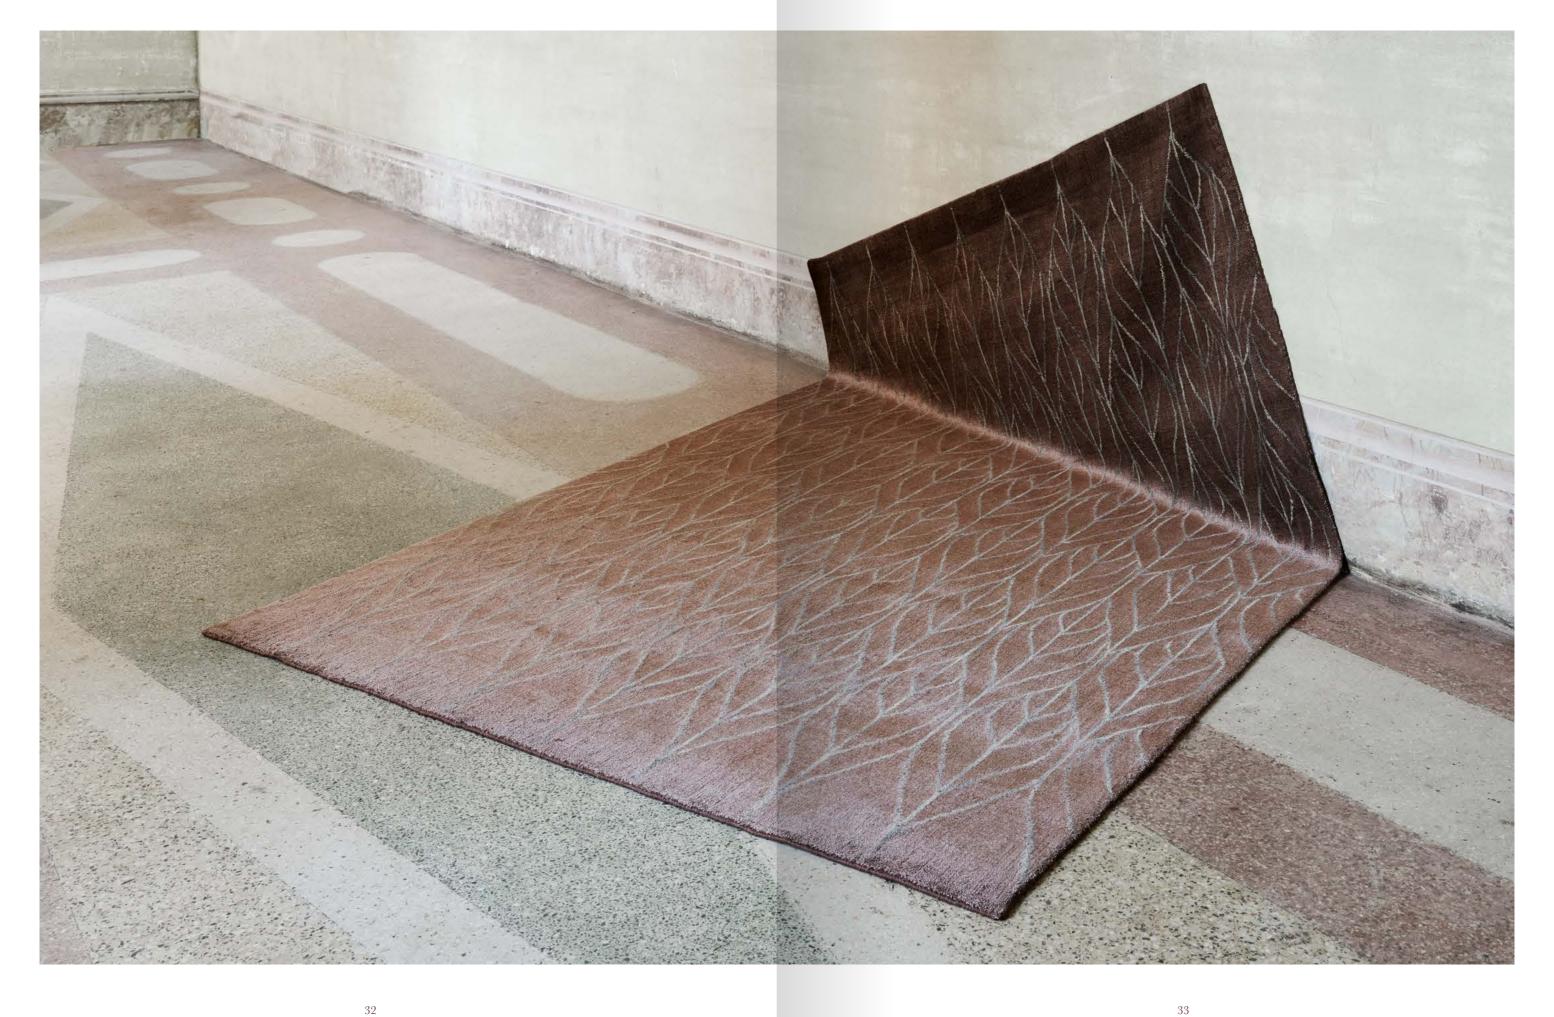

POWDER

BLUE BORDEAUX

GREY

Model FOLIUM
Quality LOOM-KNOTTED
Surface composition VISCOSE / NEW ZEALAND WOOL
Fringes NO
Sizes (cm) 140/200, 170/240, 200/300

DARK BLUE

SILVER

Model TETSU
Quality LOOM-KNOTTED
Surface composition VISCOSE / NEW ZEALAND WOOL
Fringes NO
Sizes (cm) 140/200, 170/240, 200/300