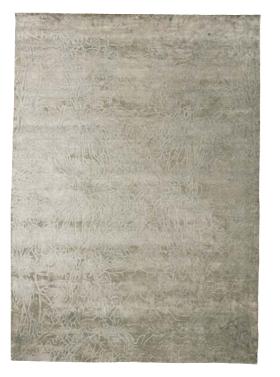

IEW P 80





### Overview

The Selected collection was shot in a stunning location in Milan. By contrasting the beauty of raw and extravagant elements with the richness and diversity of materials, colours and structures, we have created an inspirational and artistic medium for showcasing our designs. Let yourself be taken on a poetic journey of subtle nuances of colour and texture. Imagine the hours of skilled handwork dedicated to producing each piece of art. Envisage how each rug can be used as a unique backdrop to accent and enhance a room. Experience Selected.







LEAF ROSE



SILVER



64







BLUE GREY



PETROL







GRANITE









BLUE ROSE



YELLOW

Model HITOMI
Quality HAND-KNOTTED
Surface composition NEW ZEALAND WOOL / VISCOSE
Fringes NO
Sizes (cm) 170/240, 200/300







BEIGE BLUE



ROSE

Model OTHILIE

Quality LOOM-KNOTTED

Surface composition VISCOSE

Fringes NO

Sizes (cm) 140/200, 170/240, 200/300

68







GREEN OCEAN



STONE









BLUE BORDEAUX





OCHRE SILVER

Model SAKURA
Quality LOOM-KNOTTED
Surface composition VISCOSE / NEW ZEALAND WOOL
Fringes NO
Sizes (cm) Ø150







OCHRE GREY



POWDER









BLUE BORDEAUX



GREY

Model FOLIUM
Quality LOOM-KNOTTED
Surface composition VISCOSE / NEW ZEALAND WOOL
Fringes NO
Sizes (cm) 140/200, 170/240, 200/300







DARK BLUE

SILVER

Model TETSU
Quality LOOM-KNOTTED
Surface composition VISCOSE / NEW ZEALAND WOOL
Fringes NO
Sizes (cm) 140/200, 170/240, 200/300







GREEN OCEAN



SILVER

Model MINKO
Quality LOOM-KNOTTED
Surface composition VISCOSE / NEW ZEALAND WOOL
Fringes NO
Sizes (cm) 140/