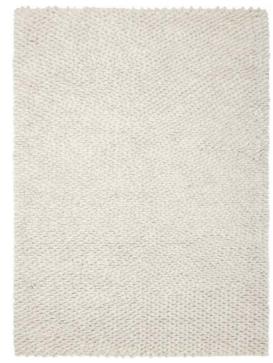

GREY

76

ROSE POWDER

SILVER

DARK GREY

GREY

WHITE

Model ELMO
Quality HAND-WOVEN
Surface composition NEW ZEALAND WOOL
Fringes YES
Sizes (cm) 140/200, 170/240, 200/300