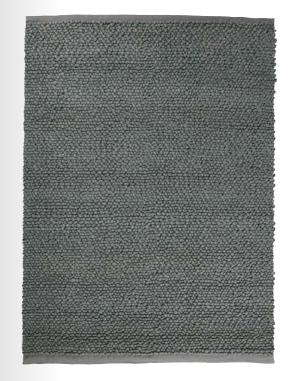

# SUBTLE VARIATIONS IN COLOUR AND TEXTURE CREATE BALANCE AND HARMONY

SIGGA WHITE OVERVIEW P 77

Model HITOMI
Quality HAND-KNOTTED
Surface composition NEW ZEALAND WOOL / VISCOSE
Fringes NO
Sizes (cm) 170/240, 200/300

BEIGE BLUE

ROSE

Model OTHILIE

Quality LOOM-KNOTTED

Surface composition VISCOSE

Fringes NO