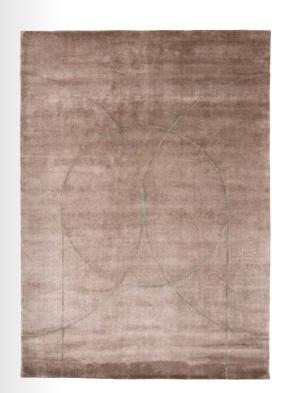

GREEN OCEAN

SILVER

Model MINKO
Quality LOOM-KNOTTED
Surface composition VISCOSE / NEW ZEALAND WOOL
Fringes NO
Sizes (cm) 140/200, 170/240, 200/300

74

75

BLUE STONE

Model ESILA
Quality HAND-KNOTTED
Surface composition VISCOSE
Fringes NO
Sizes (cm) 170/240, 200/300