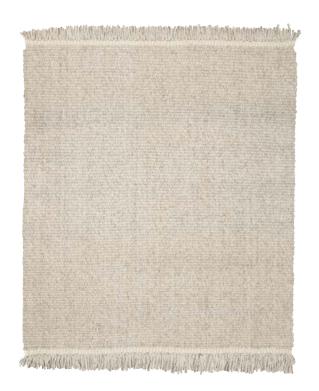

AKURA
Quality LOOM-KNOTTED
Surface composition VISCOSE / NEW ZEALAND WOOL
Fringes NO
Sizes (cm) Ø150







OCHRE GREY



POWDER









BLUE BORDEAUX



GREY

Model FOLIUM
Quality LOOM-KNOTTED
Surface composition VISCOSE / NEW ZEALAND WOOL
Fringes NO
Sizes (cm) 140/200, 170/240, 200/300







DARK BLUE

SILVER

Model TETSU
Quality LOOM-KNOTTED
Surface composition VISCOSE / NEW ZEALAND WOOL
Fringes NO
Sizes (cm) 140/200, 170/240, 200/300







GREEN OCEAN



SILVER

Model MINKO
Quality LOOM-KNOTTED
Surface composition VISCOSE / NEW ZEALAND WOOL
Fringes NO
Sizes (cm) 140/200, 170/240, 200/300

74







75

BLUE STONE

Model ESILA
Quality HAND-KNOTTED
Surface composition VISCOSE
Fringes NO
Sizes (cm) 170/240, 200/300





GREY











76

ROSE POWDER





SILVER





DARK GREY

GREY



WHITE

Model ELMO
Quality HAND-WOVEN
Surface composition NEW ZEALAND WOOL
Fringes YES
Sizes (cm) 140/200, 170/240, 200/300







GREY STONE



WHITE









PETROL



BEIGE

Model COMFORT
Quality HANDLOOM
Surface composition NEW ZEALAND WOOL
Fringes NO
Sizes (cm) 140/200, 170/240, 200/300





WHITE

Model FLAVIA
Quality HAND-WOVEN
Surface composition NEW ZEALAND WOOL
Fringes NO
Sizes (cm) 140/200, 170/240, 200/300



SILVER



DARK GREY

LIGHT GREY





GREY WHITE

Model CRUSH
Quality HAND-WOVEN
Surface composition WOOL
Fringes NO
Sizes (cm) 140/200, 170/240, 200/300





### Designers

GITTE-ANNETTE KNUDSEN HANNE KORTEGAARD URD MOLL GUNDERMANN

### THANK YOU

C/RO CARL EMIL JACOBSEN ELKELAND FLOS FRAMA HENRIETTE MØRK JACOB EGEBERG JAMES STOKLUND KAJA SKYTTE RASMUS B. FEX SACRE COEUR