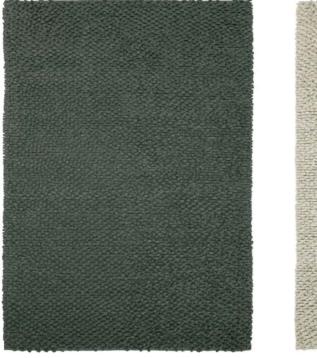

Model HITOMI
Quality HAND-KNOTTED
Surface composition NEW ZEALAND WOOL / VISCOSE
Fringes NO
Sizes (cm) 170/240, 200/300

BEIGE BLUE

ROSE

Model OTHILIE

Quality LOOM-KNOTTED

Surface composition VISCOSE

Fringes NO