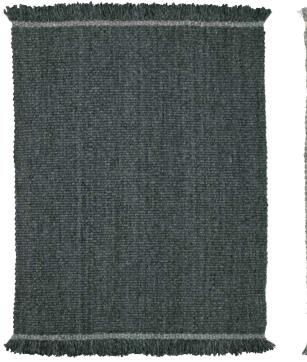

HRE SILVER

Model SAKURA
Quality LOOM-KNOTTED
Surface composition VISCOSE / NEW ZEALAND WOOL
Fringes NO
Sizes (cm) Ø150







OCHRE GREY



POWDER









BLUE BORDEAUX



GREY

Model FOLIUM
Quality LOOM-KNOTTED
Surface composition VISCOSE / NEW ZEALAND WOOL
Fringes NO
Sizes (cm) 140/200, 170/240, 200/300







DARK BLUE

SILVER

Model TETSU
Quality LOOM-KNOTTED
Surface composition VISCOSE / NEW ZEALAND WOOL
Fringes NO
Sizes (cm) 140/200, 170/240, 200/300







GREEN OCEAN



SILVER

Model MINKO
Quality LOOM-KNOTTED
Surface composition VISCOSE / NEW ZEALAND WOOL
Fringes NO
Sizes (cm) 140/200, 170/240, 200/300

74







75

BLUE STONE

Model ESILA
Quality HAND-KNOTTED
Surface composition VISCOSE
Fringes NO
Sizes (cm) 170/240, 200/300





GREY











76

ROSE POWDER





SILVER





DARK GREY

GREY



WHITE

Model ELMO
Quality HAND-WOVEN
Surface composition NEW ZEALAND WOOL
Fringes YES
Sizes (cm) 140/200, 170/240, 200/300







GREY STONE



WHITE









PETROL



BEIGE

Model COMFORT
Quality HANDLOOM
Surface composition NEW ZEALAND WOOL
Fringes NO
Sizes (cm) 140/200, 170/240, 200/300





WHITE

Model FLAVIA
Quality HAND-WOVEN
Surface composition NEW ZEALAND WOOL
Fringes NO
Sizes (cm) 140/200, 170/240, 200/300



SILVER



DARK GREY

LIGHT GREY





GREY WHITE

Model CRUSH
Quality HAND-WOVEN
Surface composition WOOL
Fringes NO
Sizes (cm) 140/200, 170/240, 200/300





### Designers

GITTE-ANNETTE KNUDSEN HANNE KORTEGAARD URD MOLL GUNDERMANN

### THANK YOU

C/RO CARL EMIL JACOBSEN ELKELAND FLOS FRAMA HENRIETTE MØRK JACOB EGEBERG JAMES STOKLUND KAJA SKYTTE RASMUS