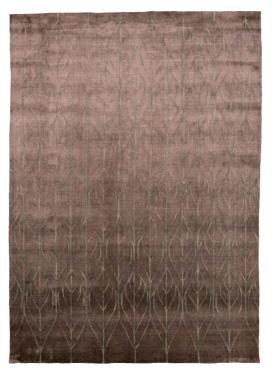

uances of colour and texture. Imagine the hours of skilled handwork dedicated to producing each piece of art. Envisage how each rug can be used as a unique backdrop to accent and enhance a room. Experience Selected.







LEAF ROSE



SILVER



64







BLUE GREY



PETROL







GRANITE









BLUE ROSE



YELLOW

Model HITOMI
Quality HAND-KNOTTED
Surface composition NEW ZEALAND WOOL / VISCOSE
Fringes NO
Sizes (cm) 170/240, 200/300







BEIGE BLUE



ROSE

Model OTHILIE

Quality LOOM-KNOTTED

Surface composition VISCOSE

Fringes NO

Sizes (cm) 140/200, 170/240, 200/300

68







GREEN OCEAN



STONE









BLUE BORDEAUX





OCHRE SILVER

Model SAKURA
Quality LOOM-KNOTTED
Surface composition VISCOSE / NEW ZEALAND WOOL
Fringes NO
Sizes (cm) Ø150







OCHRE GREY



POWDER









BLUE BORDEAUX



GREY

Model FOLIUM
Quality LOOM-KNOTTED
Surface composition VISCOSE / NEW ZEALAND WOOL
Fringes NO
Sizes (cm) 140/200, 170/240, 200/300







DARK BLUE

SILVER

Model TETSU
Quality LOOM-KNOTTED
Surface composition VISCOSE / NEW ZEALAND WOOL
Fringes NO
Sizes (cm) 140/200, 170/240, 200/300







GREEN OCEAN



SILVER

Model MINKO
Quality LOOM-KNOTTED
Surface composition VISCOSE / NEW ZEALAND WOOL
Fringes NO
Sizes (cm) 140/200, 170/240, 200/300

74







75

BLUE STONE

Model ESILA
Quality HAND-KNOTTED
Surface composition VISCOSE
Fringes NO
Sizes (cm) 170/240, 200/300





GREY











76

ROSE POWDER





SILVER





DARK GREY

GREY



WHITE

Model ELMO
Quality HAND-WOVEN
Surface composition NEW ZEALAND WOOL
Fringes YES
Sizes (cm) 140/200, 170/240, 200/300







GREY