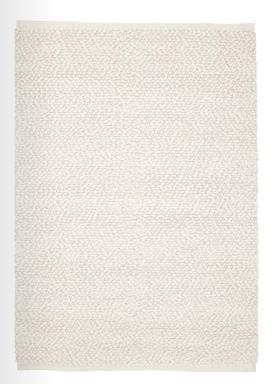

# SUBTLE VARIATIONS IN COLOUR AND TEXTURE CREATE BALANCE AND HARMONY

SIGGA WHITE OVERVIEW P 77

Model HITOMI
Quality HAND-KNOTTED
Surface composition NEW ZEALAND WOOL / VISCOSE
Fringes NO
Sizes (cm) 170/240, 200/300

BEIGE BLUE

ROSE

Model OTHILIE

Quality LOOM-KNOTTED

Surface composition VISCOSE

Fringes NO