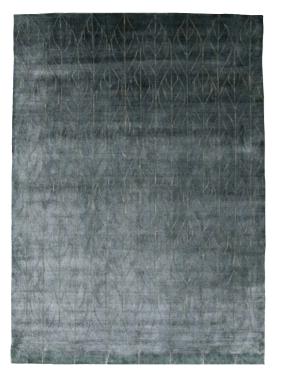

nuances of colour and texture. Imagine the hours of skilled handwork dedicated to producing each piece of art. Envisage how each rug can be used as a unique backdrop to accent and enhance a room. Experience Selected.







LEAF ROSE



SILVER



64







BLUE GREY



PETROL







GRANITE









BLUE ROSE



YELLOW

Model HITOMI
Quality HAND-KNOTTED
Surface composition NEW ZEALAND WOOL / VISCOSE
Fringes NO
Sizes (cm) 170/240, 200/300







BEIGE BLUE



ROSE

Model OTHILIE

Quality LOOM-KNOTTED

Surface composition VISCOSE

Fringes NO

Sizes (cm) 140/200, 170/240, 200/300

68







GREEN OCEAN



STONE









BLUE BORDEAUX





OCHRE SILVER

Model SAKURA
Quality LOOM-KNOTTED
Surface composition VISCOSE / NEW ZEALAND WOOL
Fringes NO
Sizes (cm) Ø150







OCHRE GREY



POWDER









BLUE BORDEAUX



GREY

Model FOLIUM
Quality LOOM-KNOTTED
Surface composition VISCOSE / NEW ZEALAND WOOL
Fringes NO
Sizes (cm) 140/200, 170/240, 200/300







DARK BLUE

SILVER

Model TETSU
Quality LOOM-KNOTTED
Surface composition VISCOSE / NEW ZEALAND WOOL
Fringes NO
Sizes (cm) 140/200, 170/240, 200/300







GREEN OCEAN



SILVER

Model MINKO
Quality LOOM-KNOTTED
Surface composition VISCOSE / NEW ZEALAND WOOL
Fringes NO
Sizes (cm) 140/200, 170/240, 200/300

74







75

BLUE STONE

Model ESILA
Quality HAND-KNOTTED
Surface composition VISCOSE
Fringes NO
Sizes (cm) 170/240, 200/300





GREY











76

ROSE POWDER





SILVER





DARK GREY

GREY



WHITE

Model ELMO
Quality HAND-WOVEN
Surface composition NEW ZEALAND WOOL
Fringes YES
Sizes (cm) 140/200, 170/240, 200/300







GR