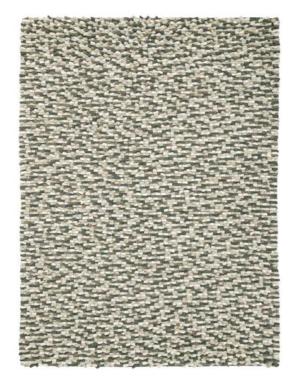

Sizes (cm) 140/200, 170/240, 200/300

68

GREEN OCEAN

STONE

BLUE BORDEAUX

OCHRE SILVER

Model SAKURA
Quality LOOM-KNOTTED
Surface composition VISCOSE / NEW ZEALAND WOOL
Fringes NO
Sizes (cm) Ø150

OCHRE GREY