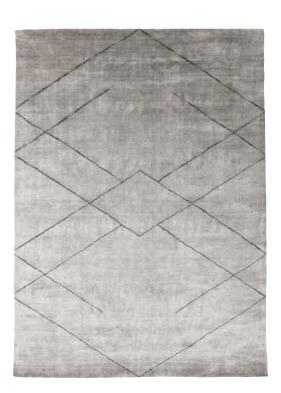

kdrop to accent and enhance a room. Experience Selected.







LEAF ROSE



SILVER



64







BLUE GREY



PETROL







GRANITE









BLUE ROSE



YELLOW

Model HITOMI
Quality HAND-KNOTTED
Surface composition NEW ZEALAND WOOL / VISCOSE
Fringes NO
Sizes (cm) 170/240, 200/300







BEIGE BLUE



ROSE

Model OTHILIE

Quality LOOM-KNOTTED

Surface composition VISCOSE

Fringes NO

Sizes (cm) 140/200, 170/240, 200/300

68







GREEN OCEAN



STONE









BLUE BORDEAUX





OCHRE SILVER

Model SAKURA
Quality LOOM-KNOTTED
Surface composition VISCOSE / NEW ZEALAND WOOL
Fringes NO
Sizes (cm) Ø150







OCHRE GREY



POWDER









BLUE BORDEAUX



GREY

Model FOLIUM
Quality LOOM-KNOTTED
Surface composition VISCOSE / NEW ZEALAND WOOL
Fringes NO
Sizes (cm) 140/200, 170/240, 200/300







DARK BLUE

SILVER

Model TETSU
Quality LOOM-KNOTTED
Surface composition VISCOSE / NEW ZEALAND WOOL
Fringes NO
Sizes (cm) 140/200, 170/240, 200/300







GREEN OCEAN



SILVER

Model MINKO
Quality LOOM-KNOTTED
Surface composition VISCOSE / NEW ZEALAND WOOL
Fringes NO
Sizes (cm) 140/200, 170/240, 200/300

74







75

BLUE STONE

Model ESILA
Quality HAND-KNOTTED
Surface composition VISCOSE
Fringes NO
Sizes (cm) 170/240, 200/300





GREY











76

ROSE POWDER





SILVER





DARK GREY

GREY



WHITE

Model ELMO
Quality HAND-WOVEN
Surface composition NEW ZEALAND WOOL
Fringes YES
Sizes (cm) 140/200, 170/240, 200/300







GREY STONE



WHITE









PETROL



BEIGE

Model COMFORT
Quality HANDLOOM
Surface composition NEW ZEALAND WOOL
Fringes NO
Sizes (cm) 140/200, 170/240, 200/300