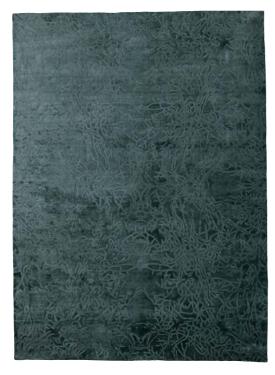

W P 80





### Overview

The Selected collection was shot in a stunning location in Milan. By contrasting the beauty of raw and extravagant elements with the richness and diversity of materials, colours and structures, we have created an inspirational and artistic medium for showcasing our designs. Let yourself be taken on a poetic journey of subtle nuances of colour and texture. Imagine the hours of skilled handwork dedicated to producing each piece of art. Envisage how each rug can be used as a unique backdrop to accent and enhance a room. Experience Selected.







LEAF ROSE



SILVER



64







BLUE GREY



PETROL







GRANITE









BLUE ROSE



YELLOW

Model HITOMI
Quality HAND-KNOTTED
Surface composition NEW ZEALAND WOOL / VISCOSE
Fringes NO
Sizes (cm) 170/240, 200/300







BEIGE BLUE



ROSE

Model OTHILIE

Quality LOOM-KNOTTED

Surface composition VISCOSE

Fringes NO

Sizes (cm) 140/200, 170/240, 200/300

68







GREEN OCEAN



STONE









BLUE BORDEAUX





OCHRE SILVER

Model SAKURA
Quality LOOM-KNOTTED
Surface composition VISCOSE / NEW ZEALAND WOOL
Fringes NO
Sizes (cm) Ø150







OCHRE GREY



POWDER









BLUE BORDEAUX



GREY

Model FOLIUM
Quality LOOM-KNOTTED
Surface composition VISCOSE / NEW ZEALAND WOOL
Fringes NO
Sizes (cm) 140/200, 170/240, 200/300







DARK BLUE

SILVER

Model TETSU
Quality LOOM-KNOTTED
Surface composition VISCOSE / NEW ZEALAND WOOL
Fringes NO
Sizes (cm) 140/200, 170/240, 200/300







GREEN OCEAN



SILVER

Model MINKO
Quality LOOM-KNOTTED
Surface composition VISCOSE / NEW ZEALAND WOOL
Fringes NO
Sizes (cm) 140/20