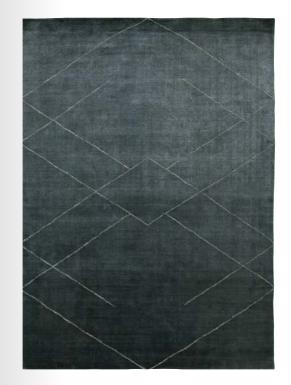

ackdrop to accent and enhance a room. Experience Selected.







LEAF ROSE



SILVER



64







BLUE GREY



PETROL







GRANITE









BLUE ROSE



YELLOW

Model HITOMI
Quality HAND-KNOTTED
Surface composition NEW ZEALAND WOOL / VISCOSE
Fringes NO
Sizes (cm) 170/240, 200/300







BEIGE BLUE



ROSE

Model OTHILIE

Quality LOOM-KNOTTED

Surface composition VISCOSE

Fringes NO

Sizes (cm) 140/200, 170/240, 200/300

68







GREEN OCEAN



STONE









BLUE BORDEAUX





OCHRE SILVER

Model SAKURA
Quality LOOM-KNOTTED
Surface composition VISCOSE / NEW ZEALAND WOOL
Fringes NO
Sizes (cm) Ø150







OCHRE GREY



POWDER









BLUE BORDEAUX



GREY

Model FOLIUM
Quality LOOM-KNOTTED
Surface composition VISCOSE / NEW ZEALAND WOOL
Fringes NO
Sizes (cm) 140/200, 170/240, 200/300







DARK BLUE

SILVER

Model TETSU
Quality LOOM-KNOTTED
Surface composition VISCOSE / NEW ZEALAND WOOL
Fringes NO
Sizes (cm) 140/200, 170/240, 200/300







GREEN OCEAN



SILVER

Model MINKO
Quality LOOM-KNOTTED
Surface composition VISCOSE / NEW ZEALAND WOOL
Fringes NO
Sizes (cm) 140/200, 170/240, 200/300

74







75

BLUE STONE

Model ESILA
Quality HAND-KNOTTED
Surface composition VISCOSE
Fringes NO
Sizes (cm) 170/240, 200/300





GREY











76

ROSE POWDER





SILVER





DARK GREY

GREY



WHITE

Model ELMO
Quality HAND-WOVEN
Surface composition NEW ZEALAND WOOL
Fringes YES
Sizes (cm) 140/200, 170/240, 200/300







GREY STONE



WHITE









PETROL



BEIGE

Model COMFORT
Quality HANDLOOM
Surface composition NEW ZEALAND WOOL
Fringes NO
Sizes (cm) 140/200, 170/240, 200/300