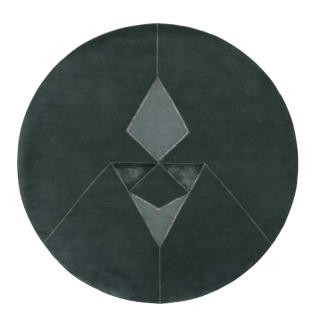

Model HITOMI
Quality HAND-KNOTTED
Surface composition NEW ZEALAND WOOL / VISCOSE
Fringes NO
Sizes (cm) 170/240, 200/300

BEIGE BLUE

ROSE

Model OTHILIE

Quality LOOM-KNOTTED

Surface composition VISCOSE

Fringes NO